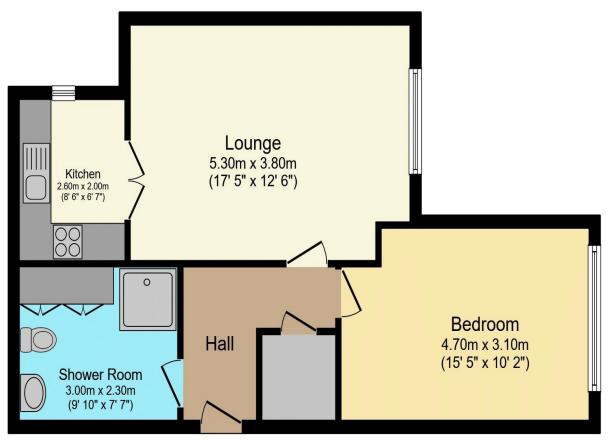

## Visit us at retirementhomesearch.co.uk

Total floor area 55.2 m<sup>2</sup> (594 sq.ft.) approx

This floor plan is for illustrative purposes only. It is not drawn to scale. Any measurements, floor areas (including any total floor area), openings and orientation are approximate. No details are guaranteed, they cannot be relied upon for any purpose and they do not form part of any agreement. No liability is taken for any error, omission or misstatement. A party must rely upon its own inspection(s). Powered by www.focalagent.com